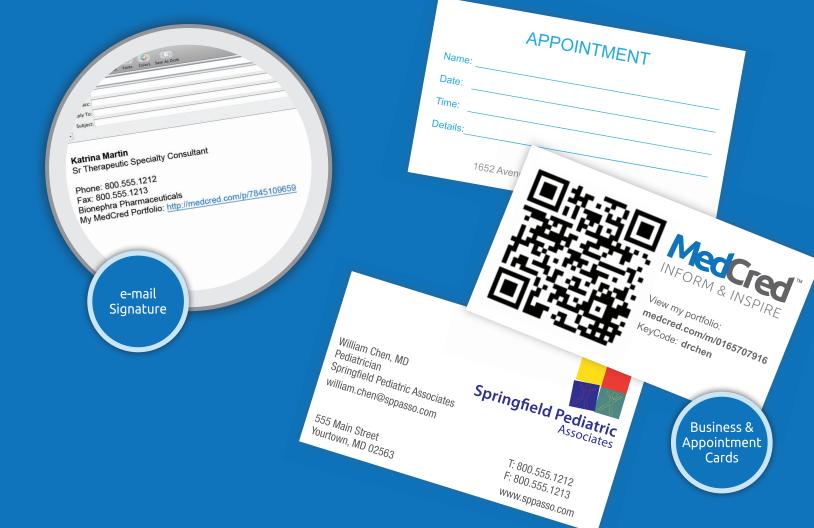

View my portfolio: medcred.com/p/0165707916

Nurse Practitioner

View my portfolio.

SUMMAI

Dedicati services, Excellent a contrib record of Proficient Internet, d

LOYM

Con

RESUME Medicied INFORM & INSPIRE