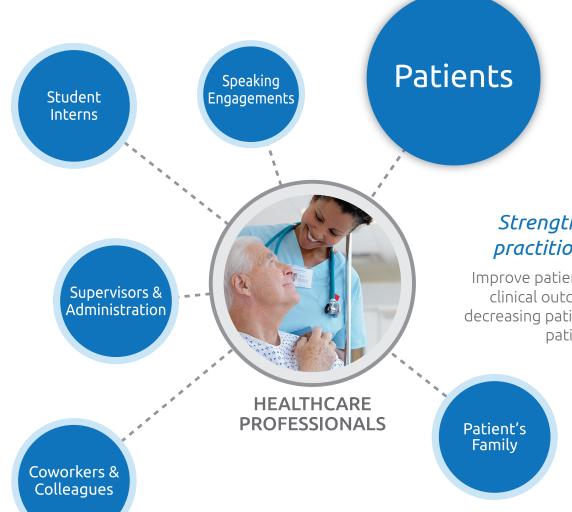

## PATIENT ADHERENCE

Educate patients on practitioner credentials and accomplishments via a MedCred Portfolio. Strengthen practitionerpatient relationships, increase trust, improve patient satisfaction.

Impact patient adherence up to 20%.

Patient uncertainty and anxiety.

Build trust and strengthen the practitioner-patient relationship through transparency and patient education. Improve adherence and minimize patient anxiety. Improve overall patient satisfaction and clinical outcomes.

#### Strengthen your patientpractitioner relationships.

Improve patient satisfaction and impact clinical outcomes by building trust, decreasing patient anxiety, and improving patient adherence.

View my portfolio: medcred.com/p/5476834196