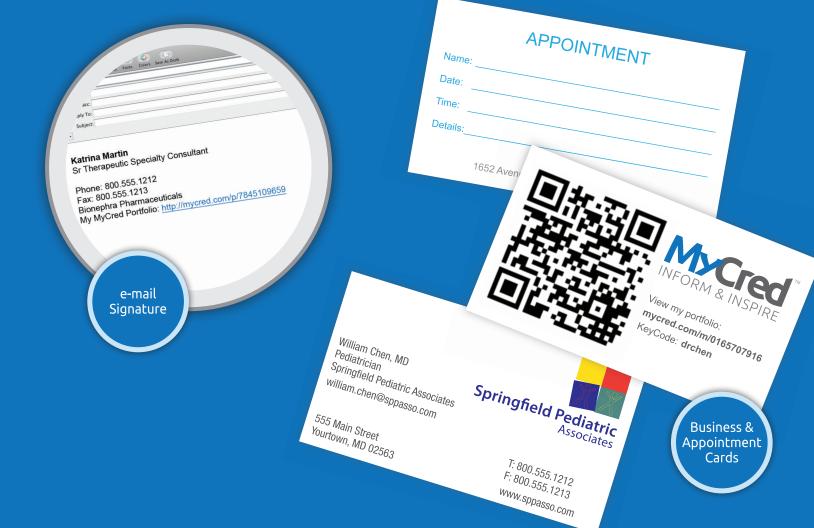

MyCred Portfolio Features:

- Lifelong ePortfolio Access
- 80+ Content Modules
- Self-Curated Content
- QR Codes for Mobile Sharing
- Google Presence

- Multiple Sharing Tools
- Flexible Security & Privacy Options
- ePortfolio Versioning
- User-Friendly Administration
- Reporting Suite