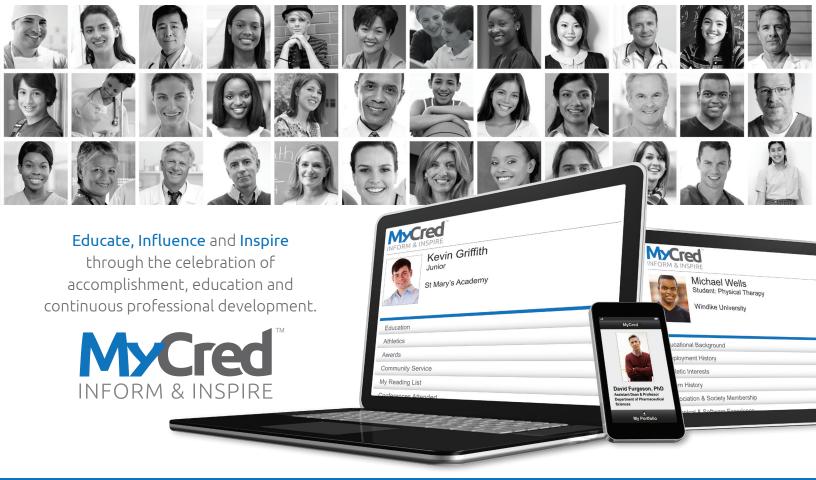

# WHAT IS A MyCred PORTFOLIO?

**MyCred Portfolios** are credential and achievement presentation portfolios designed to store and present an individual's accomplishments.

MyCred Portfolios offer the flexibility, scalability, and portability to support an individual throughout their continuum of education and professional practice. These qualities empower students and professionals to share their accomplishments with colleagues, clients, coworkers, patients, students, employers, mentors, and parents in a practical, secure, and accessible format ... leading to stronger relationships and positive outcomes.

MyCred Portfolio Features:

- Lifelong ePortfolio Access
- 80+ Content Modules
- Self-Curated Content
- QR Codes for Mobile Sharing
- Google Presence

- Multiple Sharing Tools
- Flexible Security & Privacy Options
- ePortfolio Versioning
- User-Friendly Administration
- Reporting Suite