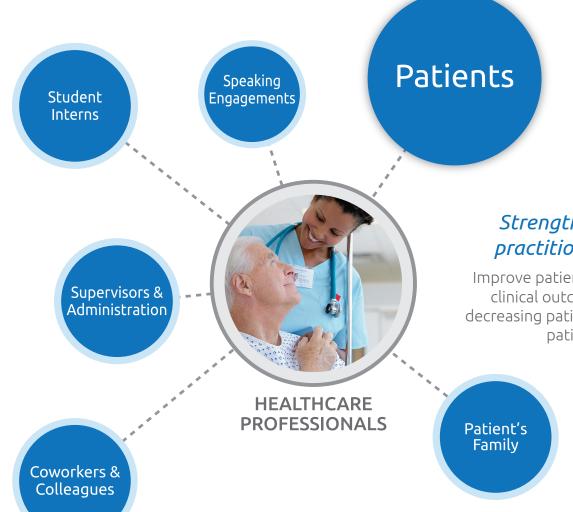

#### Strengthen your patientpractitioner relationships.

Improve patient satisfaction and impact clinical outcomes by building trust, decreasing patient anxiety, and improving patient adherence.

Pharmacist Pharmacist View my portfolio: mycred.com/p/5476834196

Michelle Kendricks, NP Nurse Practitioner

Speaking Engagements